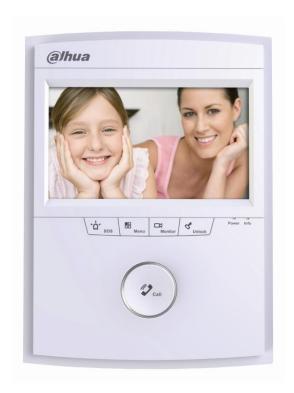

## 7-inch Color Indoor Monitor

#### **Features**

- 5 mechanical button
- 1 channel 10/100Mbps self-adaptive Ethernet
- To communicate with other residents in the same community
- Info publish, leave message, emergency calling
- Support DND setting and multiple outdoor station connection
- Support outdoor station and IPC monitor
- Support POE power supply
- Support SD card storage, video record and picture snapshot

#### **VTH1520AS**

| Display   | Size        | Color 7-inch TFT LCD                                                   |
|-----------|-------------|------------------------------------------------------------------------|
| Operating | input       | Mechanical keys(emergency, protection, video talk, monitoring,unlock), |
| modes     |             | Touch screen technology                                                |
| Alarm     | Alarm input | Support 8 channels input                                               |
|           | Ethernet    | 10 M / 100 Mbps adaptive                                               |
| Network   | network     | TCP/IP                                                                 |
|           | protocol    |                                                                        |
|           | Power       | DC 10~15V or supply directly by Special switching power                |
|           | Power       | Standby ≤1.5W, work≤7W                                                 |
|           | Consumption |                                                                        |
| General   | work        | Temperature: -10°C~+60°C                                               |
|           | environment | Humidity: 10~90%RH                                                     |
|           | Dimensions  | 261mm*92mm*25mm (L*W*T) ;                                              |
|           | Weight      | 1.0Kg;                                                                 |