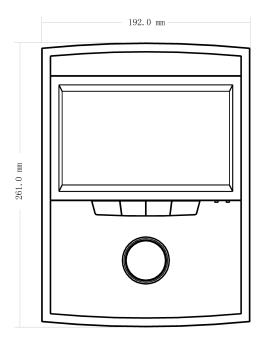

# **Dimensions**

#### **VTH1520AS**

| Display   | Size        | Color 7-inch TFT LCD                                                   |
|-----------|-------------|------------------------------------------------------------------------|
| Operating | input       | Mechanical keys(emergency, protection, video talk, monitoring,unlock), |
| modes     |             | Touch screen technology                                                |
| Alarm     | Alarm input | Support 8 channels input                                               |
|           | Ethernet    | 10 M / 100 Mbps adaptive                                               |
| Network   | network     | TCP/IP                                                                 |
|           | protocol    |                                                                        |
|           | Power       | DC 10~15V or supply directly by Special switching power                |
|           | Power       | Standby ≤1.5W, work≤7W                                                 |
|           | Consumption |                                                                        |
| General   | work        | Temperature: -10°C~+60°C                                               |
|           | environment | Humidity: 10~90%RH                                                     |
|           | Dimensions  | 261mm*92mm*25mm (L*W*T) ;                                              |
|           | Weight      | 1.0Kg;                                                                 |