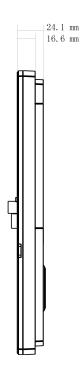

# **Dimensions**

#### **VTH1520AS**

| Display   | Size        | Color 7-inch TFT LCD                                                   |
|-----------|-------------|------------------------------------------------------------------------|
| Operating | input       | Mechanical keys(emergency, protection, video talk, monitoring,unlock), |
| modes     |             | Touch screen technology                                                |
| Alarm     | Alarm input | Support 8 channels input                                               |
|           | Ethernet    | 10 M / 100 Mbps adaptive                                               |
| Network   | network     | TCP/IP                                                                 |
|           | protocol    |                                                                        |
|           | Power       | DC 10~15V or supply directly by Special switching power                |
|           | Power       | Standby ≤1.5W, work≤7W                                                 |
|           | Consumption |                                                                        |
| General   | work        | Temperature: -10°C~+60°C                                               |
|           | environment | Humidity: 10~90%RH                                                     |
|           | Dimensions  | 261mm*92mm*25mm (L*W*T) ;                                              |
|           | Weight      | 1.0Kg;                                                                 |