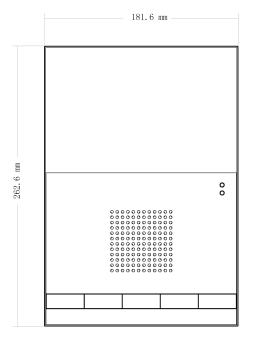

### **VTH1560CS**

| Operating | input       | Mechanical keys(emergency, protection, video talk, monitoring,unlock), |
|-----------|-------------|------------------------------------------------------------------------|
| modes     |             | Touch screen technology                                                |
| Alarm     | Alarm input | Support 8 channels input                                               |
|           | Ethernet    | 10 M / 100 Mbps adaptive                                               |
| Network   | network     | TCP/IP                                                                 |
|           | protocol    |                                                                        |
|           | Power       | DC 10~15V or supply directly by Special switching power                |
|           | Power       | Standby ≤1.5W, work≤7W                                                 |
|           | Consumption |                                                                        |
| General   | work        | Temperature: -10°C~+60°C                                               |
|           | environment | Humidity: 10~90%RH                                                     |
|           | Dimensions  | 262.6mm*181.6mm*16.1mm(L*W*T);                                         |
|           | Weight      | 1.0Kg;                                                                 |

# **Dimensions**