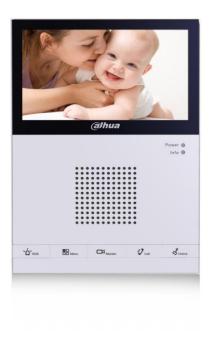

# 7-inch Color Indoor Monitor

#### **Features**

- Displayer: 7" TFT LCD, capacitive touch screen resolution, resolution 800×480
- 5 mechanical button
- 1 channel 10/100Mbps self-adaptive Ethernet
- To communicate with other residents in the same community
- Info publish, leave message, emergency calling
- Support DND setting and multiple outdoor station connection
- Support outdoor station and IPC monitor
- Support POE power supply
- Support SD card storage, video record and picture snapshot.