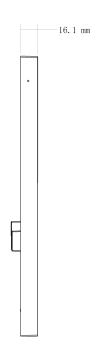

### **VTH1560CS**

| Operating | input       | Mechanical keys(emergency, protection, video talk, monitoring,unlock), |
|-----------|-------------|------------------------------------------------------------------------|
| modes     |             | Touch screen technology                                                |
| Alarm     | Alarm input | Support 8 channels input                                               |
|           | Ethernet    | 10 M / 100 Mbps adaptive                                               |
| Network   | network     | TCP/IP                                                                 |
|           | protocol    |                                                                        |
|           | Power       | DC 10~15V or supply directly by Special switching power                |
|           | Power       | Standby ≤1.5W, work≤7W                                                 |
|           | Consumption |                                                                        |
| General   | work        | Temperature: -10°C~+60°C                                               |
|           | environment | Humidity: 10~90%RH                                                     |
|           | Dimensions  | 262.6mm*181.6mm*16.1mm(L*W*T);                                         |
|           | Weight      | 1.0Kg;                                                                 |

# **Dimensions**