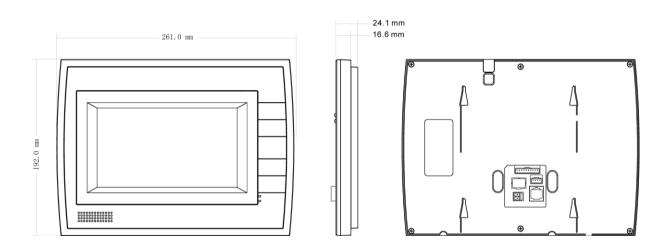

#### VTH1520AH

| Network | Ethernet    | 10 M / 100 Mbps adaptive                                |
|---------|-------------|---------------------------------------------------------|
|         | network     | TCP/IP                                                  |
|         | protocol    |                                                         |
| General | Power       | DC 10~15V or supply directly by Special switching power |
|         | Power       | Standby ≤1.5W, work≤7W                                  |
|         | Consumption |                                                         |
|         | work        | Temperature: -10°C~+60°C                                |
|         | environment | Humidity: 10~90%RH                                      |
|         | Dimensions  | 261.0mm*192.0mm*24.1mm(L*W*T);                          |
|         | Weight      | 1.0Kg;                                                  |

### **Dimensions**