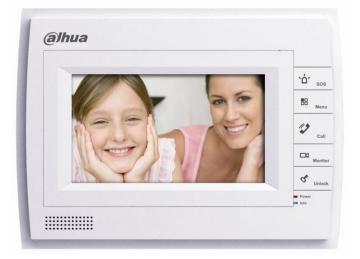

# 7-inch Color Indoor Monitor

#### **Features**

- Displayer: 7" TFT LCD, resistive touch screen resolution, resolution 800×480
- 5 mechanical button
- 1 channel 10/100Mbps self-adaptive Ethernet
- · To communicate with other residents in the same community
- · Info publish, leave message, emergency calling
- Support DND setting and multiple outdoor station connection
- · Support outdoor station and IPC monitor
- Support POE power supply
- Support SD card storage, video record and picture snapshot

## **Specifications**

| Model     |                | VTH1520AH                                                                |
|-----------|----------------|--------------------------------------------------------------------------|
| System    | Main Processor | Built-in microcontroller                                                 |
|           | Operation      | Embedded LINUX operating system                                          |
|           | System         |                                                                          |
| Video     | compression    | H.264                                                                    |
|           | Resolution     | 800*480                                                                  |
| Audio     | Audio Input    | All-direction microphone                                                 |
|           | Audio Output   | Embedded loudspeaker                                                     |
|           | Bidirectional  | Support bidirectional talk                                               |
|           | Talk           |                                                                          |
| Display   | Size           | Color 7-inch TFT LCD                                                     |
| Operating | input          | Mechanical keys(emergency, protection, video talk, monitoring, unlock ), |
| modes     |                | Touch screen technology                                                  |
| Alarm     | Alarm input    | Support 8 channels input                                                 |