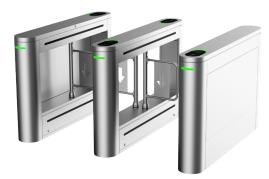

## ASGB5XXJ-X Swing Turnstile

- DC motor ensures fast and stable operation of the swing turnstile
- The stainless steel turnstile cabinet is 1.5 mm thick
- Support power-on self test and swing barrier origin settings
- When several unlock requests occur almost at the same time, the barrier will not be unlocked until the last person has passed the turnstile
- The motor module is waterproof
- Lock delay duration are adjustable; anti-intrusion, anti-pinch, anti-trailing, and anti-climbing

Dessing Franciscute 20 months 20 months (minute

- Support nine passage control modes
- Support intrusion alarm (entering and exiting), stay overtime alarm, trailing alarm, climbing turnstile alarm, unlock anomaly alarm, and more; when alarms are triggered, the indicator light will flash in red
  Support QR code recognition modules, face recognition modules, and more (you need to purchase these modules separately).