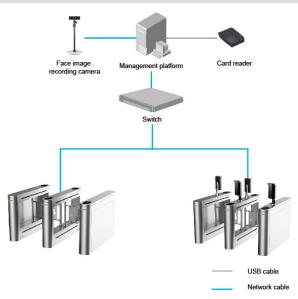

|                                |
|-----------------|----------------|--------------------------------|
| Туре            | Model          | Description                    |
| Swing turnstile | DHI-ASGB510J-L | Swing turnstile-DHI-ASGB510J-L |
| Swing turnstile | DHI-ASGB520J-D | Swing turnstile-DHI-ASGB520J-D |
| Swing turnstile | DHI-ASGB510J-R | Swing turnstile-DHI-ASGB510J-R |
| Swing turnstile | DHI-ASGB511J-L | Swing turnstile-DHI-ASGB511J-L |
| Swing turnstile | DHI-ASGB521J-D | Swing turnstile-DHI-ASGB521J-D |
| Swing turnstile | DHI-ASGB522J-D | Swing turnstile-DHI-ASGB522J-D |
| Swing turnstile | DHI-ASGB511J-R | Swing turnstile-DHI-ASGB511J-R |
|                 |                |                                |

## Dimensions (mm[inch])







## Application



Distribuito da