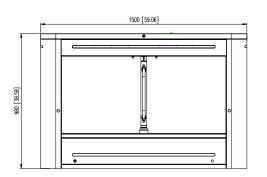

| BasicPasage WidthStandard: 600 mm; the maximum custom passage<br>width: 1100 mmMotorBrushed DC motorGeneralDetection10 pairs of IR detectorsNet WeightOne-motor module turnstile: 20 kg (264.55 lb)<br>two-motor module turnstile: 20 kg (264.55 lb)Anti-collisionYesGross WeightOne-motor module turnstile: 95 kg (209.44 lb)<br>two-motor module turnstile: 30 kg (209.44 lb)<br>two-motor m                                                                                                                                                                |
|---------------------------------------------------------------------------------------------------------------------------------------------------------------------------------------------------------------------------------------------------------------------------------------------------------------------------------------------------------------------------------------------------------------------------------------------------------------------------------------------------------------------------------------------------------------------------------------------------------------------------------------------------------------------------------------------------------------------------------------------------------------------------------------------------------------------------------------------------------------------------------------------------------------------------------------------------------------------------------------------------------------------------------------------------------------------------------------------------------------------------------------------------------------------------------------------------------------------------------------------------------------------------------------------------------------------------------------------------------------------------------------------------------------------------------------------------------------------------------------------------------------------------------------------------------------------------------------------------------------------------------------------------------------------------------------------------------------------------------------------------------------------------------------------------------------------------------------------------------------------------------------------------------------------------------------------------------------------------------------------------------------------------------------------------------------------------------------------|
| Index       General         Detection       10 pairs of IR detectors       Net Weight       One-motor module turnstile: 70 kg (154.32 lb) two-motor module turnstile: 20 kg (264.55 lb)         Function       Function       Second Unlock       Yes       One-motor module turnstile: 95 kg (209.44 lb)         Anti-trailing       Yes       Casing Material       Wooden case         Second Unlock       Yes       Power Supply       AC 100V-240V, 50/60Hz         Climbing Alarm       Yes       One-motor module turnstile: 50 W; two-motor module turnstile: 5                                                                                                                                                                                                                                                                               |
| Function     Net Weight     Differention include function include functin include function include function |
| Function       New Construction       One-motor module turnstile: 95 kg (209.44 lb) two-motor module turnstile: 95 kg (209.44 lb) two-motor module turnstile: 145 kg (319.67 lb)         Memorizing       Yes       Casing Material       Wooden case         Anti-trailing       Yes       Power Supply       AC 100V-240V, 50/60Hz         Second Unlock       Yes       Power Consumption       One-motor module turnstile: 50 W; two-motor module turnstile: 100 W         Climbing Alarm       Yes       Power Consumption       One-motor module turnstile: 100 W         Anti-pinch       Yes       Power Consumption       One-motor module turnstile: 100 W         Stay Overtime Alarm       Yes       Operating Temperature       Solo mm × 200 mm × 980 mm         Intrusion Alarm       Yes       Operating Environment       Indoor and outdoor         Broduct Dimensions       IS00 mm × 220 mm × 980 mm                                                                                                                                                                                                                                                                                                                                                                                                                                                                                                                                                                                                                                                                                                                                                                                                                                                                                                                                                                                                                                                                                                                                                                    |
| Anti-collisionYesCasing MaterialWoo-motor module turnstile: 14's kg (319:67' hb)MemorizingYesCasing MaterialWooden caseAnti-trailingYesPower SupplyAC 100V-240V, 50/60HzSecond UnlockYesPower ConsumptionOne-motor module turnstile: 50 W;<br>two-motor module turnstile: 100 WClimbing AlarmYesPower ConsumptionSoc to +70°C (-22°F to +158°F)(When operating<br>needed.)Anti-pinchYesOperating TemperatureSoc to +70°C (-22°F to +158°F)(When operating<br>needed.)Stay Overtime AlarmYesOperating Humidity10%RH-90%RHIntrusion AlarmYesPorduct Dimensions1500 mm × 220 mm × 980 mm                                                                                                                                                                                                                                                                                                                                                                                                                                                                                                                                                                                                                                                                                                                                                                                                                                                                                                                                                                                                                                                                                                                                                                                                                                                                                                                                                                                                                                                                                                       |
| MemorizingYesNew ConsumptionAnti-trailingYesPower SupplyAC 100V-240V, 50/60HzSecond UnlockYesPower ConsumptionOne-motor module turnstile: 50 W;<br>two-motor module turnstile: 100 WClimbing AlarmYesPower Consumption-30°C to +70°C (-22°F to +158°F)(When operating<br>meded.)Anti-pinchYesOperating Temperature-30°C to +70°C (-22°F to +158°F)(When operating<br>meded.)Stay Overtime AlarmYesOperating Temperature10%RH-90%RHIntrusion AlarmYesOperating EnvironmentIndoor and outdoorProduct Dimensions1500 mm × 220 mm × 980 mm1500 mm × 220 mm × 980 mm                                                                                                                                                                                                                                                                                                                                                                                                                                                                                                                                                                                                                                                                                                                                                                                                                                                                                                                                                                                                                                                                                                                                                                                                                                                                                                                                                                                                                                                                                                                             |
| Anti-trailing     Yes     Power Consumption     One-motor module turnstile: 50 W;<br>two-motor module turnstile: 100 W       Second Unlock     Yes     Power Consumption     One-motor module turnstile: 50 W;<br>two-motor module turnstile: 100 W       Climbing Alarm     Yes     Operating Temperature     -30°C to +70°C (-22°F to +158°F)(When operating<br>temperature is below 0°C, heating module is<br>needed.)       Stay Overtime Alarm     Yes     Operating Temperature     10%RH-90%RH       Intrusion Alarm     Yes     Operating Environment     Indoor and outdoor       Product Dimensions     1500 mm × 220 mm × 980 mm                                                                                                                                                                                                                                                                                                                                                                                                                                                                                                                                                                                                                                                                                                                                                                                                                                                                                                                                                                                                                                                                                                                                                                                                                                                                                                                                                                                                                                                 |
| Second Unlock     Yes     Power Consumption     two-motor module turnstile: 100 W       Climbing Alarm     Yes     Operating Temperature     -30°C to +70°C (-22°F to +158°F)(When operating temperature is below 0°C, heating module is needed.)       Anti-pinch     Yes     Operating Temperature     -30°C to +70°C (-22°F to +158°F)(When operating temperature is below 0°C, heating module is needed.)       Stay Overtime Alarm     Yes     Operating Humidity     10%RH–90%RH       Intrusion Alarm     Yes     Operating Environment     Indoor and outdoor       1500 mm × 220 mm × 980 mm     1500 mm × 220 mm × 980 mm                                                                                                                                                                                                                                                                                                                                                                                                                                                                                                                                                                                                                                                                                                                                                                                                                                                                                                                                                                                                                                                                                                                                                                                                                                                                                                                                                                                                                                                         |
| Childing Alarm     res       Anti-pinch     Yes       Stay Overtime Alarm     Yes       Intrusion Alarm     Yes       Operating Temperature     10%RH-90%RH       Operating Environment     Indoor and outdoor       Product Dimensions     1500 mm × 220 mm × 980 mm                                                                                                                                                                                                                                                                                                                                                                                                                                                                                                                                                                                                                                                                                                                                                                                                                                                                                                                                                                                                                                                                                                                                                                                                                                                                                                                                                                                                                                                                                                                                                                                                                                                                                                                                                                                                                       |
| Anti-pinch     Yes       Stay Overtime Alarm     Yes       Intrusion Alarm     Yes       Operating Humidity     10%RH-90%RH       Operating Environment     Indoor and outdoor       Product Dimensions     1500 mm × 220 mm × 980 mm                                                                                                                                                                                                                                                                                                                                                                                                                                                                                                                                                                                                                                                                                                                                                                                                                                                                                                                                                                                                                                                                                                                                                                                                                                                                                                                                                                                                                                                                                                                                                                                                                                                                                                                                                                                                                                                       |
| Stay Overtime Alarm     Yes       Intrusion Alarm     Yes       Product Dimensions     1500 mm × 220 mm × 980 mm                                                                                                                                                                                                                                                                                                                                                                                                                                                                                                                                                                                                                                                                                                                                                                                                                                                                                                                                                                                                                                                                                                                                                                                                                                                                                                                                                                                                                                                                                                                                                                                                                                                                                                                                                                                                                                                                                                                                                                            |
| Intrusion Alarm Yes Froduct Dimensions 1500 mm × 220 mm × 980 mm                                                                                                                                                                                                                                                                                                                                                                                                                                                                                                                                                                                                                                                                                                                                                                                                                                                                                                                                                                                                                                                                                                                                                                                                                                                                                                                                                                                                                                                                                                                                                                                                                                                                                                                                                                                                                                                                                                                                                                                                                            |
| Product Dimensions                                                                                                                                                                                                                                                                                                                                                                                                                                                                                                                                                                                                                                                                                                                                                                                                                                                                                                                                                                                                                                                                                                                                                                                                                                                                                                                                                                                                                                                                                                                                                                                                                                                                                                                                                                                                                                                                                                                                                                                                                                                                          |
|                                                                                                                                                                                                                                                                                                                                                                                                                                                                                                                                                                                                                                                                                                                                                                                                                                                                                                                                                                                                                                                                                                                                                                                                                                                                                                                                                                                                                                                                                                                                                                                                                                                                                                                                                                                                                                                                                                                                                                                                                                                                                             |
| Unlock/Lock Speed 1.0 s, adjustable Surface Polishing Wire drawing with oil                                                                                                                                                                                                                                                                                                                                                                                                                                                                                                                                                                                                                                                                                                                                                                                                                                                                                                                                                                                                                                                                                                                                                                                                                                                                                                                                                                                                                                                                                                                                                                                                                                                                                                                                                                                                                                                                                                                                                                                                                 |
| Auto Lock Duration 5 s Cabinet Material SUS304 1.2 mm                                                                                                                                                                                                                                                                                                                                                                                                                                                                                                                                                                                                                                                                                                                                                                                                                                                                                                                                                                                                                                                                                                                                                                                                                                                                                                                                                                                                                                                                                                                                                                                                                                                                                                                                                                                                                                                                                                                                                                                                                                       |
| Maximum Waterproof Depth     18 cm     Cabinet Cover Material     SUS304 1.5 mm                                                                                                                                                                                                                                                                                                                                                                                                                                                                                                                                                                                                                                                                                                                                                                                                                                                                                                                                                                                                                                                                                                                                                                                                                                                                                                                                                                                                                                                                                                                                                                                                                                                                                                                                                                                                                                                                                                                                                                                                             |
| Lock Delay Duration 0 s=60 s, adjustable Certifications CE, FCC                                                                                                                                                                                                                                                                                                                                                                                                                                                                                                                                                                                                                                                                                                                                                                                                                                                                                                                                                                                                                                                                                                                                                                                                                                                                                                                                                                                                                                                                                                                                                                                                                                                                                                                                                                                                                                                                                                                                                                                                                             |
| Lifespan 3 million times                                                                                                                                                                                                                                                                                                                                                                                                                                                                                                                                                                                                                                                                                                                                                                                                                                                                                                                                                                                                                                                                                                                                                                                                                                                                                                                                                                                                                                                                                                                                                                                                                                                                                                                                                                                                                                                                                                                                                                                                                                                                    |

## Dimensions (mm[inch])