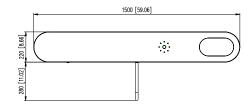

| BasicPasage WidthStandard: 600 mm; the maximum custom passage<br>width: 1100 mmMotorBrushed DC motorGeneralDetection10 pairs of IR detectorsNet WeightOne-motor module turnstile: 20 kg (264.55 lb)<br>two-motor module turnstile: 20 kg (264.55 lb)Anti-collisionYesGross WeightOne-motor module turnstile: 95 kg (209.44 lb)<br>two-motor module turnstile: 30 kg (209.44 lb)<br>two-motor m                                                                                                                                                                |
|---------------------------------------------------------------------------------------------------------------------------------------------------------------------------------------------------------------------------------------------------------------------------------------------------------------------------------------------------------------------------------------------------------------------------------------------------------------------------------------------------------------------------------------------------------------------------------------------------------------------------------------------------------------------------------------------------------------------------------------------------------------------------------------------------------------------------------------------------------------------------------------------------------------------------------------------------------------------------------------------------------------------------------------------------------------------------------------------------------------------------------------------------------------------------------------------------------------------------------------------------------------------------------------------------------------------------------------------------------------------------------------------------------------------------------------------------------------------------------------------------------------------------------------------------------------------------------------------------------------------------------------------------------------------------------------------------------------------------------------------------------------------------------------------------------------------------------------------------------------------------------------------------------------------------------------------------------------------------------------------------------------------------------------------------------------------------------------------|
| Index       General         Detection       10 pairs of IR detectors       Net Weight       One-motor module turnstile: 70 kg (154.32 lb) two-motor module turnstile: 20 kg (264.55 lb)         Function       Function       Second Unlock       Yes       One-motor module turnstile: 95 kg (209.44 lb)         Anti-trailing       Yes       Casing Material       Wooden case         Second Unlock       Yes       Power Supply       AC 100V-240V, 50/60Hz         Climbing Alarm       Yes       One-motor module turnstile: 50 W; two-motor module turnstile: 5                                                                                                                                                                                                                                                                               |
| Function     Net Weight     Differention include function include functin include function include function |
| Function       New Construction       One-motor module turnstile: 95 kg (209.44 lb) two-motor module turnstile: 95 kg (209.44 lb) two-motor module turnstile: 145 kg (319.67 lb)         Memorizing       Yes       Casing Material       Wooden case         Anti-trailing       Yes       Power Supply       AC 100V-240V, 50/60Hz         Second Unlock       Yes       Power Consumption       One-motor module turnstile: 50 W; two-motor module turnstile: 100 W         Climbing Alarm       Yes       Power Consumption       One-motor module turnstile: 100 W         Anti-pinch       Yes       Power Consumption       One-motor module turnstile: 100 W         Stay Overtime Alarm       Yes       Operating Temperature       Solo mm × 200 mm × 980 mm         Intrusion Alarm       Yes       Operating Environment       Indoor and outdoor         Broduct Dimensions       IS00 mm × 220 mm × 980 mm                                                                                                                                                                                                                                                                                                                                                                                                                                                                                                                                                                                                                                                                                                                                                                                                                                                                                                                                                                                                                                                                                                                                                                    |
| Anti-collisionYesCasing MaterialWoo-motor module turnstile: 14's kg (319:67' hb)MemorizingYesCasing MaterialWooden caseAnti-trailingYesPower SupplyAC 100V-240V, 50/60HzSecond UnlockYesPower ConsumptionOne-motor module turnstile: 50 W;<br>two-motor module turnstile: 100 WClimbing AlarmYesPower ConsumptionSoc to +70°C (-22°F to +158°F)(When operating<br>needed.)Anti-pinchYesOperating TemperatureSoc to +70°C (-22°F to +158°F)(When operating<br>needed.)Stay Overtime AlarmYesOperating Humidity10%RH-90%RHIntrusion AlarmYesPorduct Dimensions1500 mm × 220 mm × 980 mm                                                                                                                                                                                                                                                                                                                                                                                                                                                                                                                                                                                                                                                                                                                                                                                                                                                                                                                                                                                                                                                                                                                                                                                                                                                                                                                                                                                                                                                                                                       |
| MemorizingYesNew ConsumptionAnti-trailingYesPower SupplyAC 100V-240V, 50/60HzSecond UnlockYesPower ConsumptionOne-motor module turnstile: 50 W;<br>two-motor module turnstile: 100 WClimbing AlarmYesPower Consumption-30°C to +70°C (-22°F to +158°F)(When operating<br>meded.)Anti-pinchYesOperating Temperature-30°C to +70°C (-22°F to +158°F)(When operating<br>meded.)Stay Overtime AlarmYesOperating Temperature10%RH-90%RHIntrusion AlarmYesOperating EnvironmentIndoor and outdoorProduct Dimensions1500 mm × 220 mm × 980 mm1500 mm × 220 mm × 980 mm                                                                                                                                                                                                                                                                                                                                                                                                                                                                                                                                                                                                                                                                                                                                                                                                                                                                                                                                                                                                                                                                                                                                                                                                                                                                                                                                                                                                                                                                                                                             |
| Anti-trailing     Yes     Power Consumption     One-motor module turnstile: 50 W;<br>two-motor module turnstile: 100 W       Second Unlock     Yes     Power Consumption     One-motor module turnstile: 50 W;<br>two-motor module turnstile: 100 W       Climbing Alarm     Yes     Operating Temperature     -30°C to +70°C (-22°F to +158°F)(When operating<br>temperature is below 0°C, heating module is<br>needed.)       Stay Overtime Alarm     Yes     Operating Temperature     10%RH-90%RH       Intrusion Alarm     Yes     Operating Environment     Indoor and outdoor       Product Dimensions     1500 mm × 220 mm × 980 mm                                                                                                                                                                                                                                                                                                                                                                                                                                                                                                                                                                                                                                                                                                                                                                                                                                                                                                                                                                                                                                                                                                                                                                                                                                                                                                                                                                                                                                                 |
| Second Unlock     Yes     Power Consumption     two-motor module turnstile: 100 W       Climbing Alarm     Yes     Operating Temperature     -30°C to +70°C (-22°F to +158°F)(When operating temperature is below 0°C, heating module is needed.)       Anti-pinch     Yes     Operating Temperature     -30°C to +70°C (-22°F to +158°F)(When operating temperature is below 0°C, heating module is needed.)       Stay Overtime Alarm     Yes     Operating Humidity     10%RH–90%RH       Intrusion Alarm     Yes     Operating Environment     Indoor and outdoor       1500 mm × 220 mm × 980 mm     1500 mm × 220 mm × 980 mm                                                                                                                                                                                                                                                                                                                                                                                                                                                                                                                                                                                                                                                                                                                                                                                                                                                                                                                                                                                                                                                                                                                                                                                                                                                                                                                                                                                                                                                         |
| Childing Alarm     res       Anti-pinch     Yes       Stay Overtime Alarm     Yes       Intrusion Alarm     Yes       Operating Temperature     10%RH-90%RH       Operating Environment     Indoor and outdoor       Product Dimensions     1500 mm × 220 mm × 980 mm                                                                                                                                                                                                                                                                                                                                                                                                                                                                                                                                                                                                                                                                                                                                                                                                                                                                                                                                                                                                                                                                                                                                                                                                                                                                                                                                                                                                                                                                                                                                                                                                                                                                                                                                                                                                                       |
| Anti-pinch     Yes       Stay Overtime Alarm     Yes       Intrusion Alarm     Yes       Operating Humidity     10%RH-90%RH       Operating Environment     Indoor and outdoor       Product Dimensions     1500 mm × 220 mm × 980 mm                                                                                                                                                                                                                                                                                                                                                                                                                                                                                                                                                                                                                                                                                                                                                                                                                                                                                                                                                                                                                                                                                                                                                                                                                                                                                                                                                                                                                                                                                                                                                                                                                                                                                                                                                                                                                                                       |
| Stay Overtime Alarm     Yes       Intrusion Alarm     Yes       Product Dimensions     1500 mm × 220 mm × 980 mm                                                                                                                                                                                                                                                                                                                                                                                                                                                                                                                                                                                                                                                                                                                                                                                                                                                                                                                                                                                                                                                                                                                                                                                                                                                                                                                                                                                                                                                                                                                                                                                                                                                                                                                                                                                                                                                                                                                                                                            |
| Intrusion Alarm Yes Froduct Dimensions 1500 mm × 220 mm × 980 mm                                                                                                                                                                                                                                                                                                                                                                                                                                                                                                                                                                                                                                                                                                                                                                                                                                                                                                                                                                                                                                                                                                                                                                                                                                                                                                                                                                                                                                                                                                                                                                                                                                                                                                                                                                                                                                                                                                                                                                                                                            |
| Product Dimensions                                                                                                                                                                                                                                                                                                                                                                                                                                                                                                                                                                                                                                                                                                                                                                                                                                                                                                                                                                                                                                                                                                                                                                                                                                                                                                                                                                                                                                                                                                                                                                                                                                                                                                                                                                                                                                                                                                                                                                                                                                                                          |
|                                                                                                                                                                                                                                                                                                                                                                                                                                                                                                                                                                                                                                                                                                                                                                                                                                                                                                                                                                                                                                                                                                                                                                                                                                                                                                                                                                                                                                                                                                                                                                                                                                                                                                                                                                                                                                                                                                                                                                                                                                                                                             |
| Unlock/Lock Speed 1.0 s, adjustable Surface Polishing Wire drawing with oil                                                                                                                                                                                                                                                                                                                                                                                                                                                                                                                                                                                                                                                                                                                                                                                                                                                                                                                                                                                                                                                                                                                                                                                                                                                                                                                                                                                                                                                                                                                                                                                                                                                                                                                                                                                                                                                                                                                                                                                                                 |
| Auto Lock Duration 5 s Cabinet Material SUS304 1.2 mm                                                                                                                                                                                                                                                                                                                                                                                                                                                                                                                                                                                                                                                                                                                                                                                                                                                                                                                                                                                                                                                                                                                                                                                                                                                                                                                                                                                                                                                                                                                                                                                                                                                                                                                                                                                                                                                                                                                                                                                                                                       |
| Maximum Waterproof Depth     18 cm     Cabinet Cover Material     SUS304 1.5 mm                                                                                                                                                                                                                                                                                                                                                                                                                                                                                                                                                                                                                                                                                                                                                                                                                                                                                                                                                                                                                                                                                                                                                                                                                                                                                                                                                                                                                                                                                                                                                                                                                                                                                                                                                                                                                                                                                                                                                                                                             |
| Lock Delay Duration 0 s=60 s, adjustable Certifications CE, FCC                                                                                                                                                                                                                                                                                                                                                                                                                                                                                                                                                                                                                                                                                                                                                                                                                                                                                                                                                                                                                                                                                                                                                                                                                                                                                                                                                                                                                                                                                                                                                                                                                                                                                                                                                                                                                                                                                                                                                                                                                             |
| Lifespan 3 million times                                                                                                                                                                                                                                                                                                                                                                                                                                                                                                                                                                                                                                                                                                                                                                                                                                                                                                                                                                                                                                                                                                                                                                                                                                                                                                                                                                                                                                                                                                                                                                                                                                                                                                                                                                                                                                                                                                                                                                                                                                                                    |

## Dimensions (mm[inch])