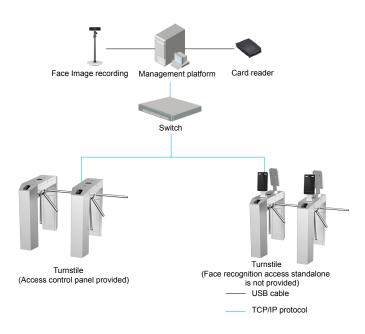

I-ASGG220A | Tripod Turnstile (single core mechanism, installed outdoors)-DHI-ASGG220A-Non ROHS                                                                      |
|                      | DHI-ASGG221A | Tripod Turnstile (single core mechanism, one face recognition access standalone installation hole, installed outdoors)-DHI-ASGG221A-Non ROHS            |
|                      | DHI-ASGG222A | Tripod Turnstile (single core mechanism,<br>two face recognition access standalone<br>installation holes, installed outdoors)-DHI-<br>ASGG222A-Non ROHS |
| Empty Turnstile      | DHI-ASGG200A | Tripod Turnstile-DHI-ASGG2000A                                                                                                                          |

## Dimensions (mm[inch])









## Application