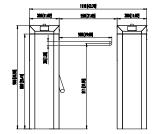

ripod Turnstile     | DHI-ASGG220A | Tripod Turnstile (single core mechanism, installed outdoors)-DHI-ASGG220A-Non ROHS                                                                      |
|                      | DHI-ASGG221A | Tripod Turnstile (single core mechanism, one face recognition access standalone installation hole, installed outdoors)-DHI-ASGG221A-Non ROHS            |
|                      | DHI-ASGG222A | Tripod Turnstile (single core mechanism,<br>two face recognition access standalone<br>installation holes, installed outdoors)-DHI-<br>ASGG222A-Non ROHS |
| Empty Turnstile      | DHI-ASGG200A | Tripod Turnstile-DHI-ASGG2000A                                                                                                                          |

## Dimensions (mm[inch])









## Application