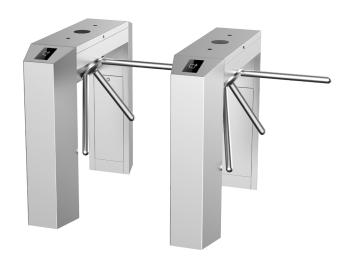

## Tripod Turnstile

- With electromechanical integration technology, special turn plate, and stable self lock feature.
- Support unlock authority management and events record.
- Number of people entering and exit an area can be caculated. Statistics can be viewed on the turnstile.
- A group of people of certain number can pass the turnstile consecutively. After the last person passes the turnstile, the tripod barrier rod will be locked.
- Can be connected to fire alarm devices. After receiving alarm signals, the tripod barrier rod will be released, and people can pass the turnstile without identity verification; when alarm signal stops, raise the tripod barrier rod manually, and the tripod barrier rod will be locked automatically.
- Can be connected to face recognition module, QR code scanning module, CPU card reader module, and ID card reader module to realize multiple unlock methods.
- · Platform: SmartPss