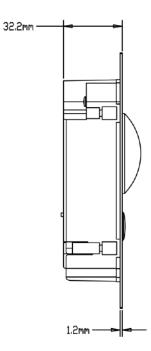

# **Dimensions**

#### DH-VTO2000A

| Mode    | Door Lock Status<br>Check | Support (optional)        |
|---------|---------------------------|---------------------------|
| Network | Ethernet                  | 10M/100Mbps Self-adaptive |
|         | Network Protocol          | TCP/IP                    |
| General | Power                     | DC 10~15V                 |
|         | Power Consumption         | Standby ≤1W,work ≤10W     |
|         | Working                   | - 30°C∼+70°C              |
|         | Environments              |                           |
|         | Relative Humidity         | 10%~90%RH                 |
|         | Dimensions                | 129.9mm×32.2mm×140mm      |
|         | Weight                    | 0.8Kg;                    |