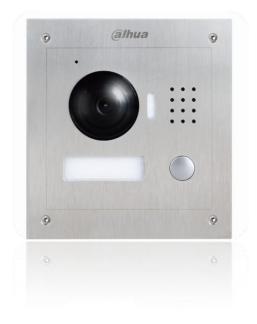

### **Villa Outdoor Station**

#### **Features**

- · Stainless steel pane
- Color 1.3 MP CMOS camera, support 120° wide angle lens and angle adjusting
- Support night vision
- Support mobile phone software
- Call indoor monitor and management centre
- Support unlock remotely
- Support group call function
- Flush mounted & Surface mounted
- support vandal proof