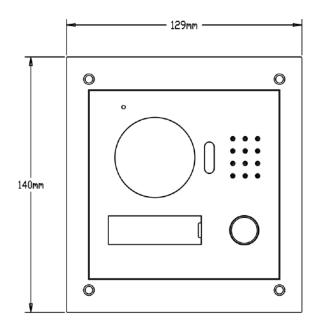

# **Dimensions**

#### DH-VTO2000A

| Mode    | Door Lock Status<br>Check | Support (optional)        |
|---------|---------------------------|---------------------------|
| Network | Ethernet                  | 10M/100Mbps Self-adaptive |
|         | Network Protocol          | TCP/IP                    |
| General | Power                     | DC 10~15V                 |
|         | Power Consumption         | Standby ≤1W,work ≤10W     |
|         | Working                   | - 30°C∼+70°C              |
|         | Environments              |                           |
|         | Relative Humidity         | 10%~90%RH                 |
|         | Dimensions                | 129.9mm×32.2mm×140mm      |
|         | Weight                    | 0.8Kg;                    |