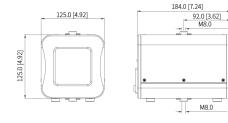

## Dimensions (mm [inch])

The thermal camera coupled with the blackbody calibration device delivers a contactless solution for continuous, contactless, and non-invasive temperature monitoring.

| Technical Specification        |                                                       |
|--------------------------------|-------------------------------------------------------|
| Default calibration temp.      | 35.0°C (95°F)                                         |
| Range                          | Ambient temp.+5.0°C (9.00°F) to 50.0°C (122°F)        |
| Effective radiation surface    | 70 mm × 70 mm (2.76" ×2.76")                          |
| Resolution                     | 0.1°C (0.18°F)                                        |
| Accuracy                       | ±0.2°C (0.36°F)                                       |
| Stability                      | ±(0.1 to 0.2)°C/30min [±(0.18 to 0.36)°F /30min]      |
| Emissivity                     | 0.97 (±0.01)                                          |
| Power supply                   | 100-240V AC, 50/60Hz, 0.5A                            |
| Net weight                     | 2.35 kg (5.18 lb)                                     |
| Size (W $\times$ H $\times$ D) | 125 mm × 125 mm × 184 mm (4.92" ×4.92"×7.24")         |
| Operating temperature          | 0°C to 40°C/≤80%RH [32.18°F to 104.00°F/≤80%RH]       |
| Storage temperature            | -10°C to 50°C/≤80%RH [-50.00°F to<br>122.00°F/≤80%RH] |
| Ordening Information           |                                                       |