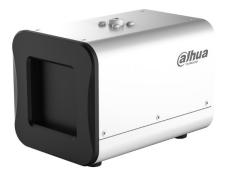

#### **Product Overview**

Black body is the calibration device that maintains a constant temperature as a reference point for the thermal camera, to make sure the thermal camera can present the most accurate temperature.

The thermal camera coupled with the blackbody calibration device delivers a contactless solution for continuous, contactless, and non-invasive temperature monitoring.

| Technical Specification        |                                                       |
|--------------------------------|-------------------------------------------------------|
| Default calibration temp.      | 35.0°C (95°F)                                         |
| Range                          | Ambient temp.+5.0°C (9.00°F) to 50.0°C (122°F)        |
| Effective radiation surface    | 70 mm × 70 mm (2.76" ×2.76")                          |
| Resolution                     | 0.1°C (0.18°F)                                        |
| Accuracy                       | ±0.2°C (0.36°F)                                       |
| Stability                      | ±(0.1 to 0.2)°C/30min [±(0.18 to 0.36)°F /30min]      |
| Emissivity                     | 0.97 (±0.01)                                          |
| Power supply                   | 100-240V AC, 50/60Hz, 0.5A                            |
| Net weight                     | 2.35 kg (5.18 lb)                                     |
| Size (W $\times$ H $\times$ D) | 125 mm × 125 mm × 184 mm (4.92" ×4.92"×7.24")         |
| Operating temperature          | 0°C to 40°C/≤80%RH [32.18°F to 104.00°F/≤80%RH]       |
| Storage temperature            | -10°C to 50°C/≤80%RH [-50.00°F to<br>122.00°F/≤80%RH] |
| Ordening Information           |                                                       |