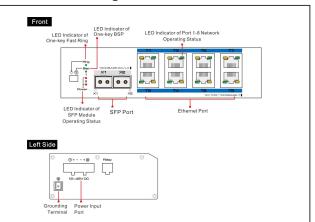

riety of environments.

#### Introduction

SWI7208GE-POE, full gigabit one-key ring industrial unmanaged switch (DC 12-48V), provides 8\*10/100/1000Base-T Ethernet PoE port and 2\*1000Base-X SFP slots. It supports auto speed reduction on Ethernet ports, the transmission distance is up to 200 meters max. What's more, the switch supports one-key fast ring, one-key broadcast storm prevention (BSP), IEEE802.3af/at and PoE watchdog. With industrial components, fanless and low power consumption design, the series meet the requirement of industrial project, and are widely used in Smart power grid, rail transportation, smart city, safe city, new energy, aerospace, smart manufacturing, military and other industrial fields.

#### Application •



### **Physical Features**



#### Interface drawing



## **Hardware Specification** -

| Model SWI7208GE-POE    |                                                                                          |  |
|------------------------|------------------------------------------------------------------------------------------|--|
| Physical Port          |                                                                                          |  |
| Downlink Ports         | 8*10/100/1000Base-T (PoE)                                                                |  |
| Uplink Ports           | 2*1000 Base-X SFP Slots                                                                  |  |
| Alarm Output           | One channel relay alarm output, 1A@DC 9V, 2 cores, 5.08mm terminal                       |  |
| DIP Switch             | 1.Enable / D