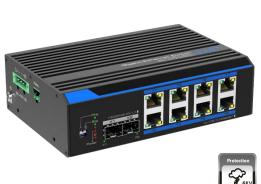

## Industrial 8-Port Gigabit+2\*SFP Unmanaged Switch(12-48V)

DC 12-48V, One-key Fast Ring, IEEE802.3af/at

- Providing 8\*10/100/1000Base-T Ethernet PoE ports and 2\*1000Base-X SFP slots.
- 2\*1000Base-X SFP slots.
   Support one-key fast ring, with self-healing time in 20ms.
- Support wide voltage input range from DC 12V to DC 48V, output PoE power is 80W(12V), 120W(24V), 240W(48V).
- Support IEEE802.3af/at, max PoE power output for single port is up to 30W
- Support one-key broadcast storm prevention (BSP), preventing crash of the switches.
- Support PoE watchdog, auto reboot the connected failure PD devices.
- Support one channel relay alarm output.
- Fanless, wave metal shell, low power consumption design.
- Support installation of DIN rail and wall mounted, adapting to a variety of environments.

#### Introduction

SWI7208GE-POE, full gigabit one-key ring industrial unmanaged switch (DC 12-48V), provides 8\*10/100/1000Base-T Ethernet PoE port and 2\*1000Base-X SFP slots. It supports auto speed reduction on Ethernet ports, the transmission distance is up to 200 meters max. What's more, the switch supports one-key fast ring, one-key broadcast storm prevention (BSP), IEEE802.3af/at and PoE watchdog. With industrial components, fanless and low power consumption design, the series meet the requirement of industrial project, and are widely used in Smart power grid, rail transportation, smart city, safe city, new energy, aerospace, smart manufacturing, military and other industrial fields.