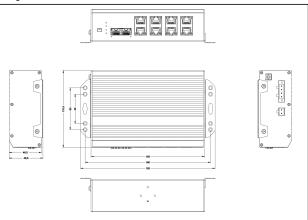

mounted, adapting to a variety of environments.

#### Introduction

SWI7208GE-POE, full gigabit one-key ring industrial unmanaged switch (DC 12-48V), provides 8\*10/100/1000Base-T Ethernet PoE port and 2\*1000Base-X SFP slots. It supports auto speed reduction on Ethernet ports, the transmission distance is up to 200 meters max. What's more, the switch supports one-key fast ring, one-key broadcast storm prevention (BSP), IEEE802.3af/at and PoE watchdog. With industrial components, fanless and low power consumption design, the series meet the requirement of industrial project, and are widely used in Smart power grid, rail transportation, smart city, safe city, new energy, aerospace, smart manufacturing, military and other industrial fields.

#### Application •



### **Physical Features**



#### Interface drawing



## **Hardware Specification** -

| Model SWI7208GE-POE    |                                                                                          |  |
|------------------------|------------------------------------------------------------------------------------------|--|
| Physical Port          |                                                                                          |  |
| Downlink Ports         | 8*10/100/1000Base-T (PoE)                                                                |  |
| Uplink Ports           | 2*1000 Base-X SFP Slots                                                                  |  |
| Alarm Output           | One channel relay alarm output, 1A@DC 9V, 2 cores, 5.08mm terminal                       |  |
| DIP Switch