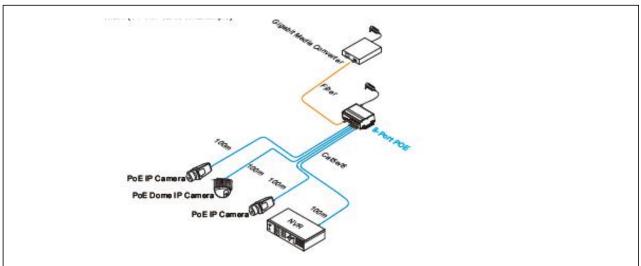

allation of DIN rail and wall mounted, adapting to a variety of environments.

#### Introduction

SWI7208GE-POE, full gigabit one-key ring industrial unmanaged switch (DC 12-48V), provides 8\*10/100/1000Base-T Ethernet PoE port and 2\*1000Base-X SFP slots. It supports auto speed reduction on Ethernet ports, the transmission distance is up to 200 meters max. What's more, the switch supports one-key fast ring, one-key broadcast storm prevention (BSP), IEEE802.3af/at and PoE watchdog. With industrial components, fanless and low power consumption design, the series meet the requirement of industrial project, and are widely used in Smart power grid, rail transportation, smart city, safe city, new energy, aerospace, smart manufacturing, military and other industrial fields.

#### Application •



### **Physical Features**



#### Interface drawing



## **Hardware Specification** -

| Model SWI7208GE-POE    |                                                                                          |  |
|------------------------|------------------------------------------------------------------------------------------|--|
| Physical Port          |                                                                                          |  |
| Downlink Ports         | 8*10/100/1000Base-T (PoE)                                                                |  |
| Uplink Ports           | 2*1000 Base-X SFP Slots                                                                  |  |
| Alarm Output           | One channel relay alarm output, 1A@DC 9V, 2 cores, 5.08mm terminal